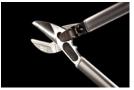

#### Cutting head with curved anvil

The cutting head with curved anvil keeps the branch close to the central axis of the cutting head. The hollow-ground blade guarantees easier cutting. Ideal for hard or dry wood.

#### Cam-assisted action

The cam-assisted action greatly reduces the effort required to cut through the wood.