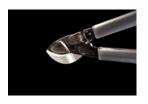

#### Cutting head with curved anvil

The cutting head with curved anvil keeps the branch close to the central axis of the cutting head. The hollow-ground blade guarantees easier cutting. Ideal for hard or dry wood.