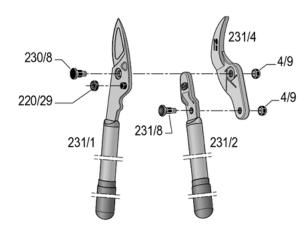

# **SPARE PARTS**

| FELCO        | REF.   | Designation          | Composition       | UCC Barcode     |
|--------------|--------|----------------------|-------------------|-----------------|
| 22 0         | 231/4  | Anvil with nuts      | 1x 231/4 + 2x 4/9 | 7 83929 40114 0 |
|              | 231/1  | Handle with blade    | 1x 231/1          | 7 83929 40118 8 |
|              | 231/2  | Handle without anvil | 1x 231/2          | 7 83929 40119 5 |
|              | 230/8  | Bolt                 | 1x 230/8          | 7 83929 40189 8 |
| <b>(==</b> = | 231/8  | Bolt                 | 1x 231/8          | 7 83929 40190 4 |
| •            | 4/9    | Nut                  | 1x 4/9            | 7 83929 40205 5 |
| 0            | 220/29 | Roller               | 1x 220/29         | 7 83929 40187 4 |