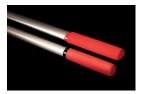

### FELCO 231 - Green

Two-hand pruning shear - Lever-action lopper with curved anvil -Length 80 cm (31.5 in.)- for easier cutting Made in Switzerland by FELCO

- > Reliable: rigid, high-resistance tubular aluminium alloy handles / protected lever system / tough tempered steel blade and replaceable anvil made of high-grade forged aluminium / clean and precise cut / spare parts
- > Efficient: optimised lever system for effortless cutting / easy tool adjustment / cutting head with curved anvil / hollow-ground blade that minimises cutting effort
- > Ergonomic: ultra-light tool / effortless cutting / safety stop that prevents finger pinching / handles with non-slip coating