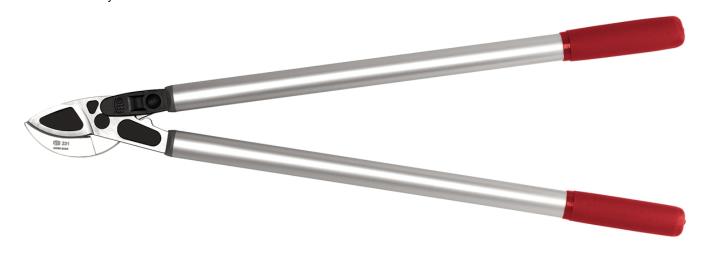

### FELCO 231 - Green

Two-hand pruning shear - Lever-action lopper with curved anvil -Length 80 cm (31.5 in.)- for easier cutting Made in Switzerland by FELCO

- > Reliable: rigid, high-resistance tubular aluminium alloy handles / protected lever system / tough tempered steel blade and replaceable anvil made of high-grade forged aluminium / clean and precise cut / spare parts
- > Efficient: optimised lever system for effortless cutting / easy tool adjustment / cutting head with curved anvil / hollow-ground blade that minimises cutting effort
- > Ergonomic: ultra-light tool / effortless cutting / safety stop that prevents finger pinching / handles with non-slip coating

#### Cutting head with curved anvil

The cutting head with curved anvil keeps the branch close to the central axis of the cutting head. The hollow-ground blade guarantees easier cutting. Ideal for hard or dry wood.

#### Cam-assisted action

The cam-assisted action greatly reduces the effort required to cut through the wood.

#### Aluminium handles

Lightweight, super-strong materials.